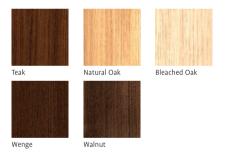

#### Materials and finishes

The Batavia Table is available in a variety of veneers, including Wenge, Natural Oak, Walnut and Teak. The Tables are finished with your choice of matte natural lacquer, standard transparent lacquer, or a high quality oil, composed entirely of natural elements.