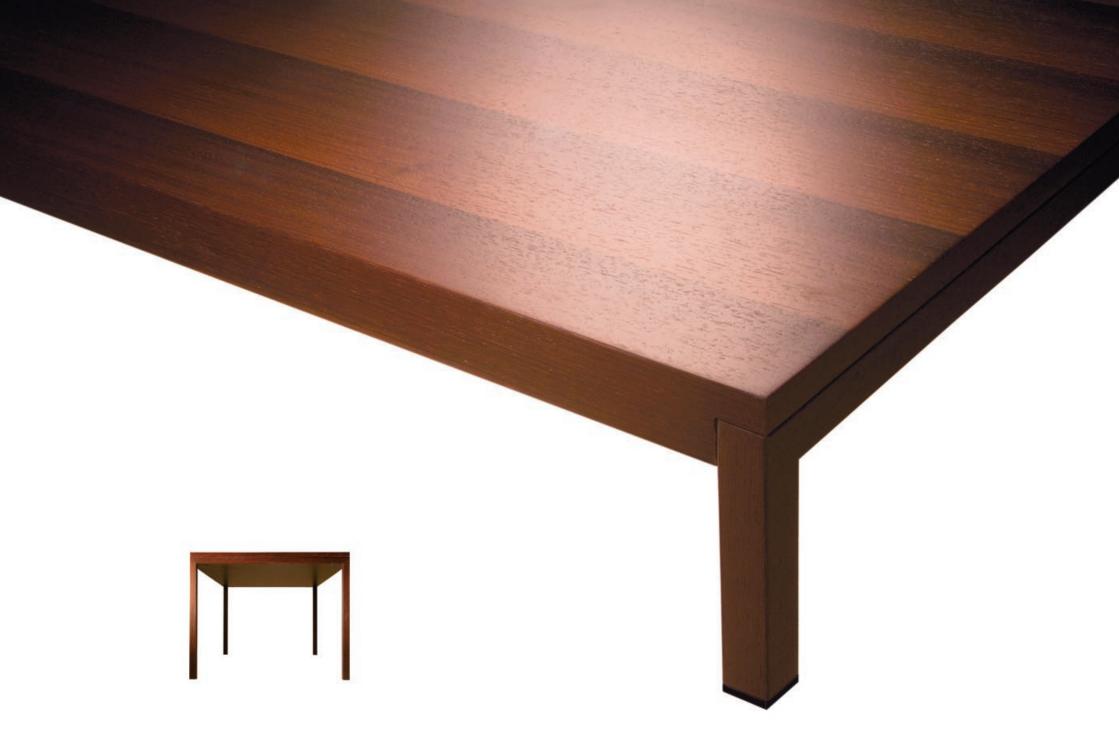

The drawer handles on the underside are made of anodized aluminum, coloured black for Wenge and light grey aluminum for lighter toned woods.

The tabletop is made of a stainless steel core which

The tabletop is made of a stainless steel core which gives it a solid structure.

The removable table legs are made from a stainless steel core which is then covered in a veneer. Anodized aluminum feet with a soft felt pad, protect the floor.