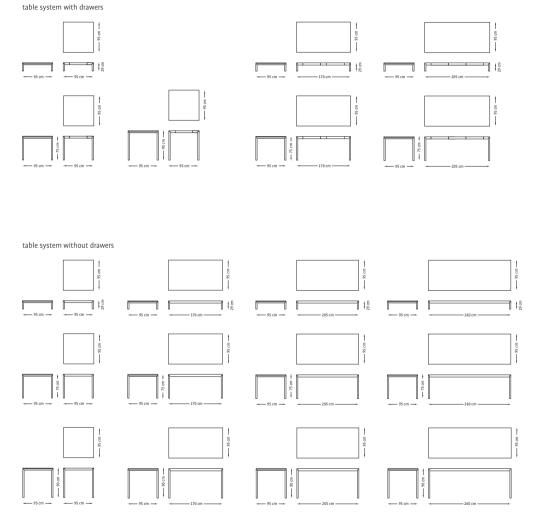

### Batavia table system \_ DESIGN PAUL MARIN

Various leg heights and a choice of table tops with different widths give birth to a wide range of design solutions. This page gives you a overview of the possibilities when planning your own Batavia table system. Elements with different sizes combined with a choice of table tops with or without drawers give plenty of scope to explore configurations to fit every room.