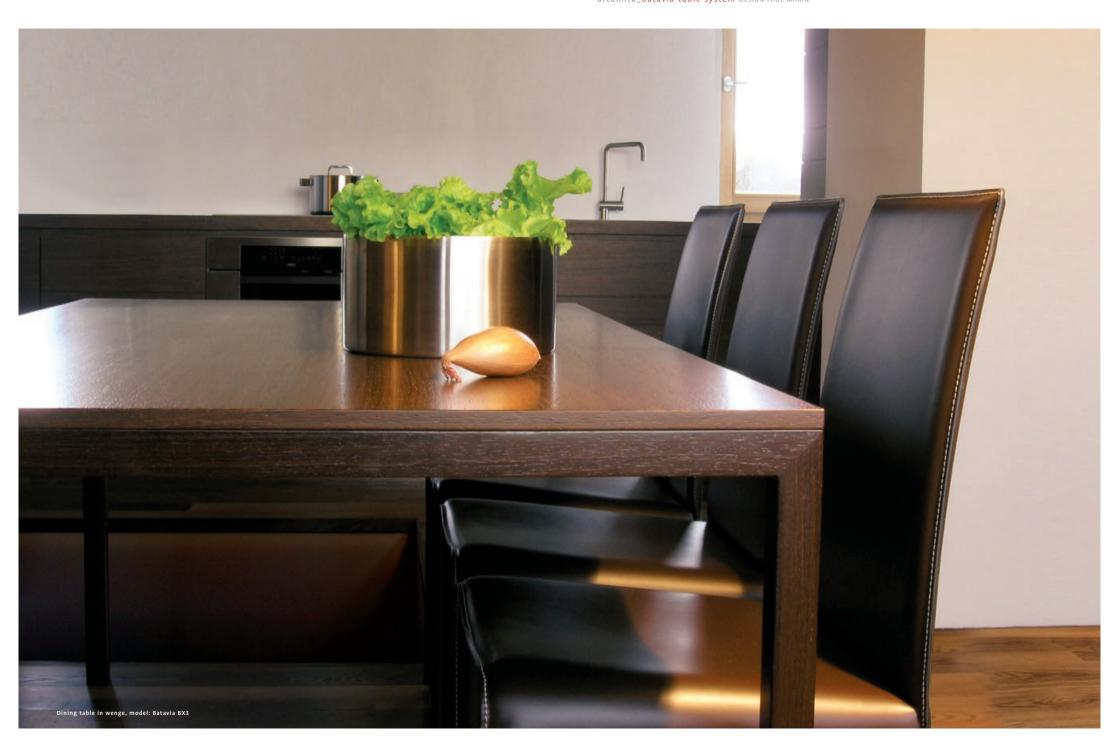

#### Materials and finishes

The Batavia Table is available in a variety of veneers, including Wenge, Natural Oak, Walnut and Teak. The Tables are finished with your choice of matte natural lacquer, standard transparent lacquer, or a high quality oil, composed entirely of natural elements.

This seamless and sturdy table system allows for a combination of a desk, work table, dining table, coffee table, and café table, each with multiple drawers for storage, or if you choose, a table without drawers. This versatility allows for use in both residential and contract environments.