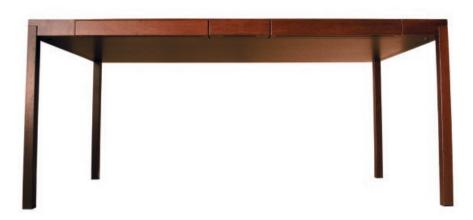

#### Clever articulation

Based on subtle sculptural nuance and expert craftsmanship, the Batavia table possesses a straightforward usability. Always trying to reduce clutter, the discreet drawers imbedded in the table top keep supplies organised and off the table surface. An innovative joint system and precise engineering ensure an easy single action locking system for assembling the frame.

This seamless and sturdy table system allows for a combination of a desk, work table, dining table, coffee table, and café table, each with multiple drawers for storage, or if you choose, a table without drawers. This versatility allows for use in both residential and contract environments.

The removable table legs are made from a stainless steel core which is then covered in a veneer. Anodized aluminum feet with a soft felt pad, protect the floor.