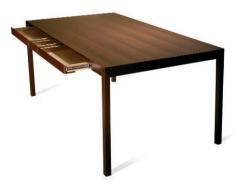

#### Clever articulation

Based on subtle sculptural nuance and expert craftsmanship, the Batavia table possesses a straightforward usability. Always trying to reduce clutter, the discreet drawers imbedded in the table top keep supplies organised and off the table surface. An innovative joint system and precise engineering ensure an easy single action locking system for assembling the frame.

This seamless and sturdy table system allows for a combination of a desk, work table, dining table, coffee table, and café table, each with multiple drawers for storage, or if you choose, a table without drawers. This versatility allows for use in both residential and contract environments.

The drawer handles on the underside are made of anodized aluminum, coloured black for Wenge and light grey aluminum for lighter toned woods.

The tabletop is made of a stainless steel core which

The tabletop is made of a stainless steel core which gives it a solid structure.